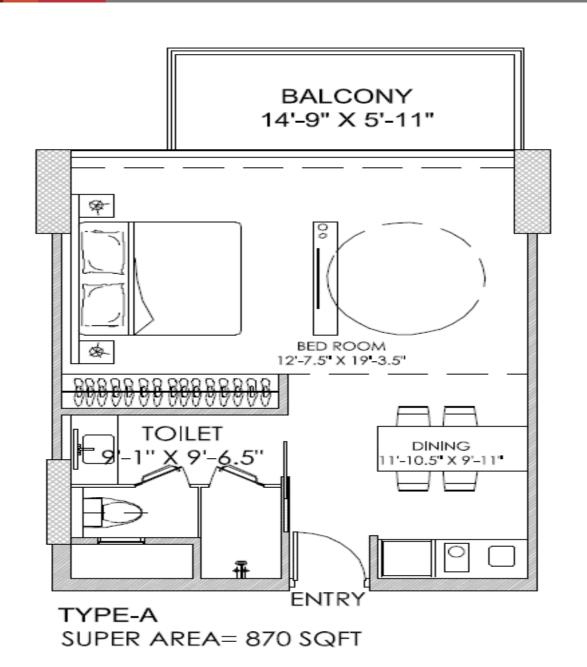

ets, Paras Square offers it all.

Everything you may need under a single rool.



#### **Strategic Location – An overview**



LOCATION MAP - PARAS MIXED USE DEVELOPMENT AT SECTOR 63 A, GURGAON



#### **Location Advantages**

- Situated on the main 60 Meter Road.
- Well connected from New Gurgaon- Faridabad and South Delhi.
- Easy Accessible from Golf Course Extension Road.
- Free from Traffic congestion
- Amidst the picturesque landscape of Aravali foothills with abundance of greenery and fresh air.



#### **Site Plan**







#### Floor Plan – Retail (Ground Floor)





## PARAS SQUARE

#### Floor Plan – Retail (First Floor)



Cluster Plan

CALL: +91-9654953152



PARAS SQUARE

#### **Studio Apartments (Second to Fifteenth Floor)**





#### Floor Plan – Studio – 870 sq. ft. – 1 BHK





#### Floor Plan – Studio – 1225 sq. ft. – 2 BHK





## PARAS SQUARE

#### **Proposed Retail Amenities**

- Food & Beverage
- Coffee shops/ Ice Cream Parlors
- Gift, Stationary & Mobile Stores
- Banks/ ATMs
- Recreation & Entertainment
- Fitness Centre / Gyms and Spa
- Hair & Beauty Salon
- Convenience Store , Courier Services & Pharmacy













#### **Adjoining Developments**

PARAS SQUARE

Ireo & Ascendas – SEZ Land

Grand Arch – Ireo City – Super Luxury Apartments

• Tata Raisina – Already operational Luxury Apartments.

Anant Raj – Luxury Villas





## Thanks