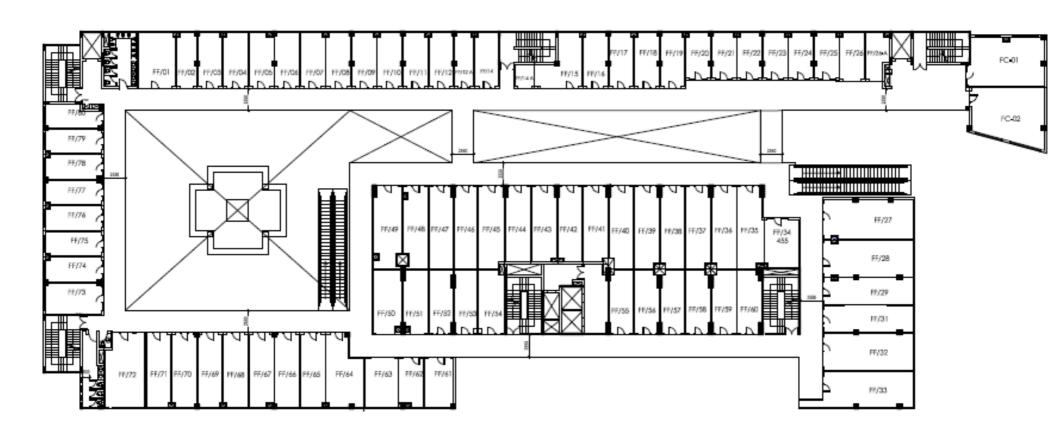

Paras Hospital
- Paras Buildtech India Pvt. Ltd.













# RETAIL

From rustic retail stores, flashback corner Shops to fashion giants and leading supermarkets, Paras Square offers it all.

Everything you may need under a single rool.



#### **Strategic Location – An overview**



LOCATION MAP - PARAS MIXED USE DEVELOPMENT AT SECTOR 63 A, GURGAON



#### **Location Advantages**

- Situated on the main 60 Meter Road.
- Well connected from New Gurgaon- Faridabad and South Delhi.
- Easy Accessible from Golf Course Extension Road.
- Free from Traffic congestion
- Amidst the picturesque landscape of Aravali foothills with abundance of greenery and fresh air.



#### **Site Plan**







#### Floor Plan – Retail (Ground Floor)





## PARAS SQUARE

#### Floor Plan – Retail (First Floor)



Cluster Plan

CALL: +91-9654953152



PARAS SQUARE

#### **Studio Apartments (Second to Fifteenth Floor)**





#### Floor Plan – Studio – 870 sq. ft. – 1 BHK





#### Floor Plan – Studio – 1225 sq. ft. – 2 BHK





## PARAS SQUARE

#### **Proposed Retail Amenities**

- Food & Beverage
- Coffee shops/ Ice Cream Parlors
- Gift, Stationary & Mobile Stores
- Banks/ ATMs
- Recreation & Entertainment
- Fitness Centre / Gyms and Spa
- Hair & Beauty Salon
- Convenience Store , Courier Services & Pharmacy













#### **Adjoining Developments**

PARAS SQUARE

Ireo & Ascendas – SEZ Land

Grand Arch – Ireo City – Super Luxury Apartments

• Tata Raisina – Already operational Luxury Apartments.

Anant Raj – Luxury Villas





## Thanks