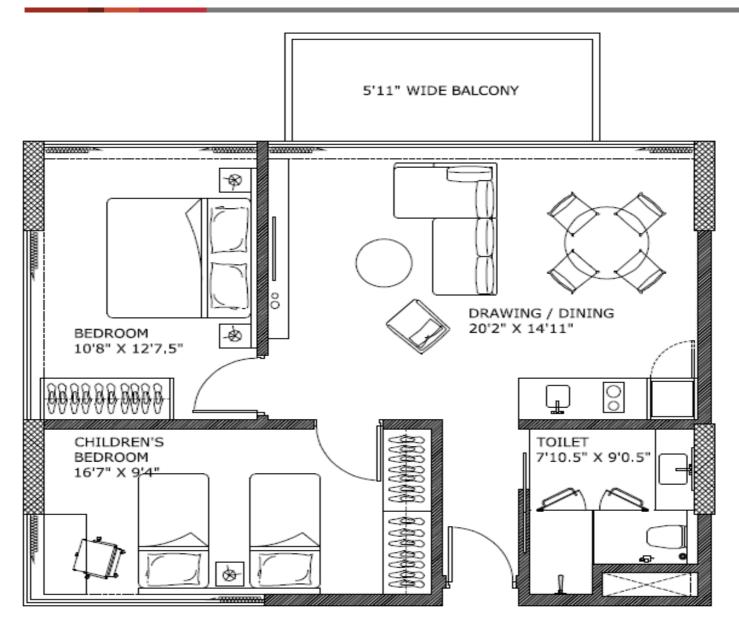

need under a single rool.



#### **Strategic Location – An overview**



LOCATION MAP - PARAS MIXED USE DEVELOPMENT AT SECTOR 63 A, GURGAON



#### **Location Advantages**

- Situated on the main 60 Meter Road.
- Well connected from New Gurgaon- Faridabad and South Delhi.
- Easy Accessible from Golf Course Extension Road.
- Free from Traffic congestion
- Amidst the picturesque landscape of Aravali foothills with abundance of greenery and fresh air.



#### **Site Plan**







#### Floor Plan – Retail (Ground Floor)





## PARAS SQUARE

#### Floor Plan – Retail (First Floor)



Cluster Plan

CALL: +91-9654953152



PARAS SQUARE

#### **Studio Apartments (Second to Fifteenth Floor)**





#### Floor Plan – Studio – 870 sq. ft. – 1 BHK





#### Floor Plan – Studio – 1225 sq. ft. – 2 BHK





## PARAS SQUARE

#### **Proposed Retail Amenities**

- Food & Beverage
- Coffee shops/ Ice Cream Parlors
- Gift, Stationary & Mobile Stores
- Banks/ ATMs
- Recreation & Entertainment
- Fitness Centre / Gyms and Spa
- Hair & Beauty Salon
- Convenience Store , Courier Services & Pharmacy













#### **Adjoining Developments**

PARAS SQUARE

Ireo & Ascendas – SEZ Land

Grand Arch – Ireo City – Super Luxury Apartments

• Tata Raisina – Already operational Luxury Apartments.

Anant Raj – Luxury Villas





## Thanks