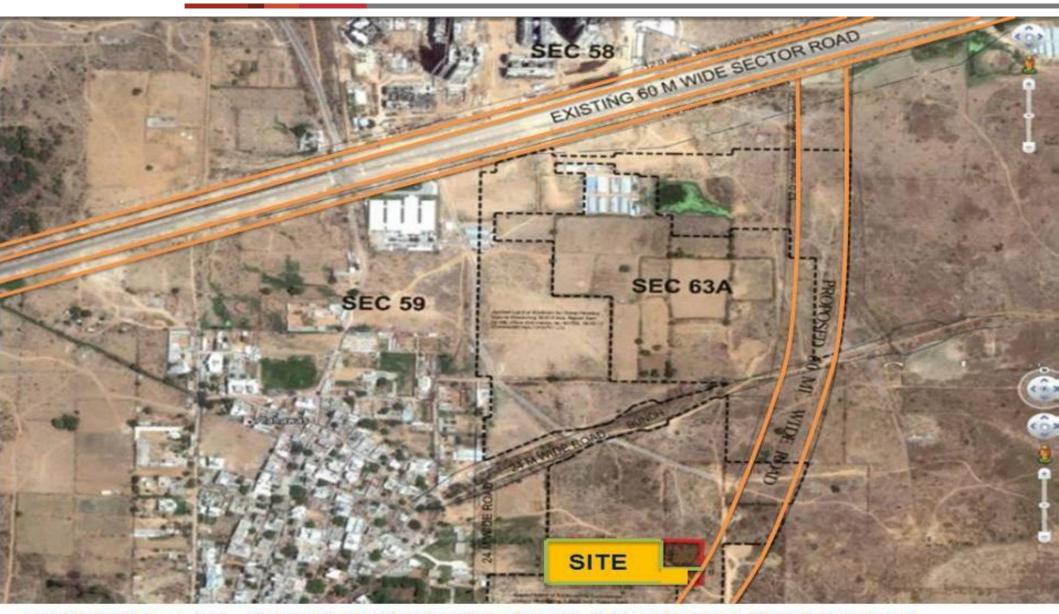

#### **Strategic Location – An overview**

LOCATION MAP - PARAS MIXED USE DEVELOPMENT AT SECTOR 63 A, GURGAON

#### **Location Advantages**

- Situated on the main 60 Meter Road.
- Well connected from New Gurgaon- Faridabad and South Delhi.
- Easy Accessible from Golf Course Extension Road.
- Free from Traffic congestion
- Amidst the picturesque landscape of Aravali foothills with abundance of greenery and fresh air.