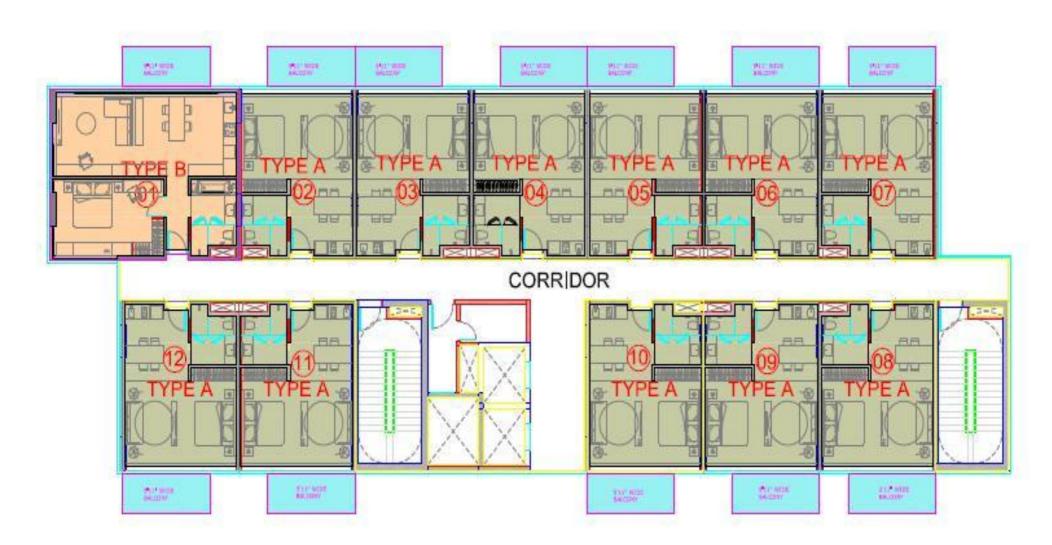

corner Shops to fashion giants and leading supermarkets, Paras Square offers it all.

Everything you may need under a single rool.



#### **Strategic Location – An overview**



LOCATION MAP - PARAS MIXED USE DEVELOPMENT AT SECTOR 63 A, GURGAON



#### **Location Advantages**

- Situated on the main 60 Meter Road.
- Well connected from New Gurgaon- Faridabad and South Delhi.
- Easy Accessible from Golf Course Extension Road.
- Free from Traffic congestion
- Amidst the picturesque landscape of Aravali foothills with abundance of greenery and fresh air.



#### **Site Plan**







#### Floor Plan – Retail (Ground Floor)





## PARAS SQUARE

#### Floor Plan – Retail (First Floor)



Cluster Plan

CALL: +91-9654953152



PARAS SQUARE

#### **Studio Apartments (Second to Fifteenth Floor)**





#### Floor Plan – Studio – 870 sq. ft. – 1 BHK





#### Floor Plan – Studio – 1225 sq. ft. – 2 BHK





## PARAS SQUARE

#### **Proposed Retail Amenities**

- Food & Beverage
- Coffee shops/ Ice Cream Parlors
- Gift, Stationary & Mobile Stores
- Banks/ ATMs
- Recreation & Entertainment
- Fitness Centre / Gyms and Spa
- Hair & Beauty Salon
- Convenience Store , Courier Services & Pharmacy













#### **Adjoining Developments**

PARAS SQUARE

Ireo & Ascendas – SEZ Land

Grand Arch – Ireo City – Super Luxury Apartments

• Tata Raisina – Already operational Luxury Apartments.

Anant Raj – Luxury Villas





## Thanks