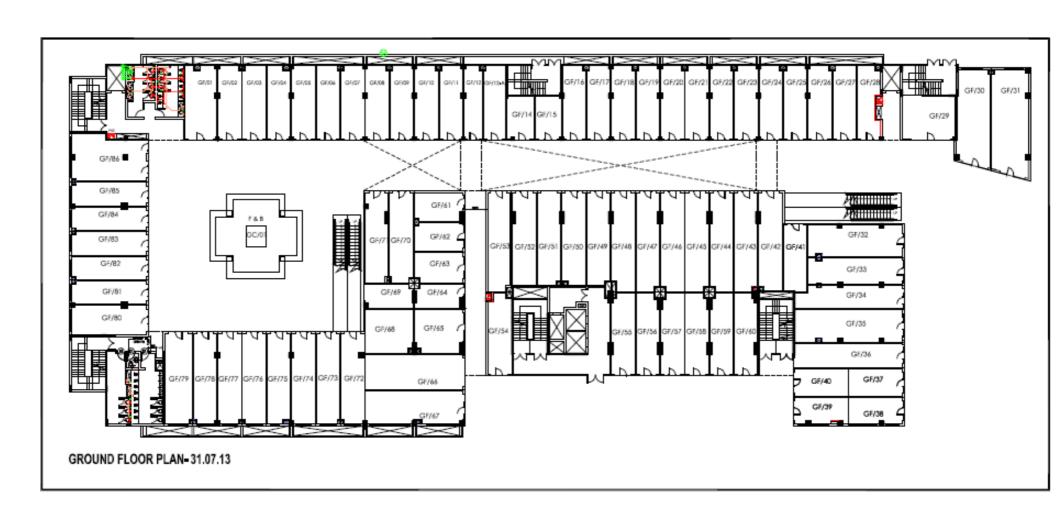

nterests in different domains which includes

- Paras Dairy
- Paras Hospital
- Paras Buildtech India Pvt. Ltd.













# RETAIL

From rustic retail stores, flashback corner Shops to fashion giants and leading supermarkets, Paras Square offers it all.

Everything you may need under a single rool.



#### **Strategic Location – An overview**



LOCATION MAP - PARAS MIXED USE DEVELOPMENT AT SECTOR 63 A, GURGAON



#### **Location Advantages**

- Situated on the main 60 Meter Road.
- Well connected from New Gurgaon- Faridabad and South Delhi.
- Easy Accessible from Golf Course Extension Road.
- Free from Traffic congestion
- Amidst the picturesque landscape of Aravali foothills with abundance of greenery and fresh air.



#### **Site Plan**







#### Floor Plan – Retail (Ground Floor)





## PARAS SQUARE

#### Floor Plan – Retail (First Floor)



Cluster Plan

CALL: +91-9654953152



PARAS SQUARE

#### **Studio Apartments (Second to Fifteenth Floor)**





#### Floor Plan – Studio – 870 sq. ft. – 1 BHK





#### Floor Plan – Studio – 1225 sq. ft. – 2 BHK





## PARAS SQUARE

#### **Proposed Retail Amenities**

- Food & Beverage
- Coffee shops/ Ice Cream Parlors
- Gift, Stationary & Mobile Stores
- Banks/ ATMs
- Recreation & Entertainment
- Fitness Centre / Gyms and Spa
- Hair & Beauty Salon
- Convenience Store , Courier Services & Pharmacy













#### **Adjoining Developments**

PARAS SQUARE

Ireo & Ascendas – SEZ Land

Grand Arch – Ireo City – Super Luxury Apartments

• Tata Raisina – Already operational Luxury Apartments.

Anant Raj – Luxury Villas





## Than