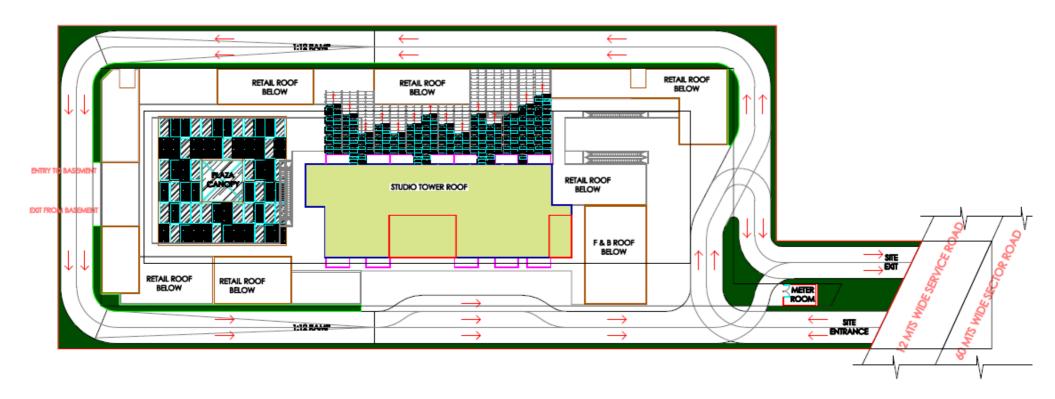

te now and the group has diversified business interests in different domains which includes

- Paras Dairy
- Paras Hospital
- Paras Buildtech India Pvt. Ltd.













# RETAIL

From rustic retail stores, flashback corner Shops to fashion giants and leading supermarkets, Paras Square offers it all.

Everything you may need under a single rool.



#### **Strategic Location – An overview**



LOCATION MAP - PARAS MIXED USE DEVELOPMENT AT SECTOR 63 A, GURGAON



#### **Location Advantages**

- Situated on the main 60 Meter Road.
- Well connected from New Gurgaon- Faridabad and South Delhi.
- Easy Accessible from Golf Course Extension Road.
- Free from Traffic congestion
- Amidst the picturesque landscape of Aravali foothills with abundance of greenery and fresh air.



#### **Site Plan**







#### Floor Plan – Retail (Ground Floor)





## PARAS SQUARE

#### Floor Plan – Retail (First Floor)



Cluster Plan

CALL: +91-9654953152



PARAS SQUARE

#### **Studio Apartments (Second to Fifteenth Floor)**





#### Floor Plan – Studio – 870 sq. ft. – 1 BHK





#### Floor Plan – Studio – 1225 sq. ft. – 2 BHK





## PARAS SQUARE

#### **Proposed Retail Amenities**

- Food & Beverage
- Coffee shops/ Ice Cream Parlors
- Gift, Stationary & Mobile Stores
- Banks/ ATMs
- Recreation & Entertainment
- Fitness Centre / Gyms and Spa
- Hair & Beauty Salon
- Convenience Store , Courier Services & Pharmacy













#### **Adjoining Developments**

PARAS SQUARE

Ireo & Ascendas – SEZ Land

Grand Arch – Ireo City – Super Luxury Apartments

• Tata Raisina – Already operational Luxury Apar